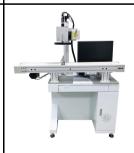

### Gantry Laser Marking Machine 500\*800\*450mm

This laser automation equipment with laser protection cover, once you open the door it will stop marking automatically, it's safety for the operator. This machine is suitable for marking large size products and for batch marking. It is equipped with high precision X/Y ball screw slide with Stepper / Servo motor, which is conducive to high efficiency of the production line. Working size can be customized.

#### **Advantages**

- 1) Auto focus + Auto stop marking after opening the door.
- 2) Unique shape + XYZ Axis switch panel.
- 3) Internal software control XY-axis moving + External motorized Z-axis lift up&down.
- 4) Max. can install with 200\*200mm field lens. Max. marking area 500\*800mm
- 5) Class I Laser protection level, laser protective glass window, fully enclosed structure design, protect the operator from laser radiation.

## **Machine details display**