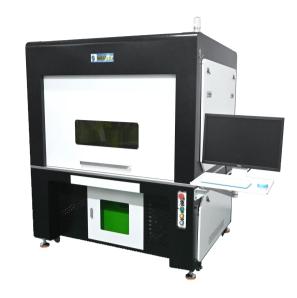

# Gantry 500x800mm Laser Marking Machine

----MY-M30F-V

- ★ CO2 Laser Engraver/Cutter
- 🟂 Laser Welder / Cleaner
- ★ Laser Automation

深圳市威斯利激光设备有限公司 SHENZHEN WISELY LASER MACHINERY CO., LIMITED #10 BUILDING, #4 INDUSTRY ZONE HESHUIKOU, MATIAN, GUANGMING DISTRICT, SHENZHEN 518106 CHINA M:+86-150-13509330 E:sales@wwlaser.com W:www.wiselylaser.com 智•信•銳意•敢擔當—威斯利激光

### Gantry Laser Marking Machine 500\*800\*450mm

This laser automation equipment with laser protection cover, once you open the door it will stop marking automatically, it's safety for the operator. This machine is suitable for marking large size products and for batch marking. It is equipped with high precision X/Y ball screw slide with Stepper / Servo motor, which is conducive to high efficiency of the production line. Working size can be customized.

#### **Advantages**

- 1) Auto focus + Auto stop marking after opening the door.
- 2) Unique shape + XYZ Axis switch panel.
- 3) Internal software control XY-axis moving + External motorized Z-axis lift up&down.
- 4) Max. can install with 200\*200mm field lens. Max. marking area 500\*800mm
- 5) Class I Laser protection level, laser protective glass window, fully enclosed structure design, protect the operator from laser radiation.