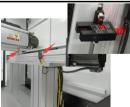

#### 1. Viewing Window

Made by laser safety OD7+ glasses 1060-1070nm, automatic stop marking once open the door, protect the operator from laser radiation.

#### 3. Auto Focus

It is equipped with Panasonic Sensor for Auto-focus, high pricision and stable focus height.

#### 4. XYZ Limited Sensor

Automatic sensing to avoid collision when moving XYZ axis, designed for machine safety.