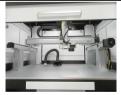

## **Machine details display**

#### 2. XYZ Working Platform

Super large marking area, can mark 500\*800mm area of pattern.