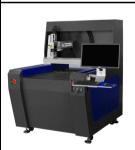

# Gantry 500x800mm Laser Marking Machine

----MY-M30F-V

- ★ CO2 Laser Engraver/Cutter
- 🟂 Laser Welder / Cleaner
- ★ Laser Automation

深圳市威斯利激光设备有限公司 SHENZHEN WISELY LASER MACHINERY CO., LIMITED #10 BUILDING, #4 INDUSTRY ZONE HESHUIKOU, MATIAN, GUANGMING DISTRICT, SHENZHEN 518106 CHINA M:+86-150-13509330 E:sales@wwlaser.com W:www.wiselylaser.com 智•信•銳意•敢擔當—威斯利激光

### Gantry Laser Marking Machine 500\*800\*450mm

This laser automation equipment with laser protection cover, once you open the door it will stop marking automatically, it's safety for the operator. This machine is suitable for marking large size products and for batch marking. It is equipped with high precision X/Y ball screw slide with Stepper / Servo motor, which is conducive to high efficiency of the production line. Working size can be customized.

#### **Advantages**

- 1) Auto focus + Auto stop marking after opening the door.
- 2) Unique shape + XYZ Axis switch panel.
- 3) Internal software control XY-axis moving + External motorized Z-axis lift up&down.
- 4) Max. can install with 200\*200mm field lens. Max. marking area 500\*800mm
- 5) Class I Laser protection level, laser protective glass window, fully enclosed structure design, protect the operator from laser radiation.