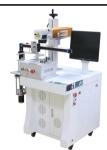

# Gantry 500x800mm Laser Marking Machine

----MY-M30F-V

- ★ CO2 Laser Engraver/Cutter
- 🟂 Laser Welder / Cleaner
- ★ Laser Automation

深圳市威斯利激光设备有限公司 SHENZHEN WISELY LASER MACHINERY CO., LIMITED #10 BUILDING, #4 INDUSTRY ZONE HESHUIKOU, MATIAN, GUANGMING DISTRICT, SHENZHEN 518106 CHINA M:+86-150-13509330 E:sales@wwlaser.com W:www.wiselylaser.com 智•信•銳意•敢擔當—威斯利激光

### Gantry Laser Marking Machine 500\*800\*450mm

This laser automation equipment with laser protection cover, once you open the door it will stop marking automatically, it's safety for the operator. This machine is suitable for marking large size products and for batch marking. It is equipped with high precision X/Y ball screw slide with Stepper / Servo motor, which is conducive to high efficiency of the production line. Working size can be customized.

#### **Advantages**

- 1) Auto focus + Auto stop marking after opening the door.
- 2) Unique shape + XYZ Axis switch panel.
- 3) Internal software control XY-axis moving + External motorized Z-axis lift up&down.
- 4) Max. can install with 200\*200mm field lens. Max. marking area 500\*800mm
- 5) Class I Laser protection level, laser protective glass window, fully enclosed structure design, protect the operator from laser radiation.