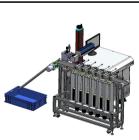

#### 1. Bearings Auto Marking Machine

The machine is equipped with a set of conveyor, the tranmission speed can be adjusted easily, and the cylinder position can be adjusted according to the product.

# 6. Double Conveyors Bearings Auto Marking Machine

This machine is equipped with two sets of conveyors, designed to massive bearings marking or similar objects marking. The two conveyors can do dual marking, alternately feeding and unloading, good for improving the processing efficiency.