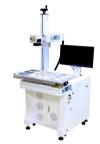

# Gantry 500x800mm Laser Marking Machine

----MY-M30F-V

- ★ CO2 Laser Engraver/Cutter
- 🟂 Laser Welder / Cleaner
- ★ Laser Automation

深圳市威斯利激光设备有限公司 SHENZHEN WISELY LASER MACHINERY CO., LIMITED #10 BUILDING, #4 INDUSTRY ZONE HESHUIKOU, MATIAN, GUANGMING DISTRICT, SHENZHEN 518106 CHINA M:+86-150-13509330 E:sales@wwlaser.com W:www.wiselylaser.com 智•信•銳意•敢擔當—威斯利激光

### Gantry Laser Marking Machine 500\*800\*450mm

This laser automation equipment with laser protection cover, once you open the door it will stop marking automatically, it's safety for the operator. This machine is suitable for marking large size products and for batch marking. It is equipped with high precision X/Y ball screw slide with Stepper / Servo motor, which is conducive to high efficiency of the production line. Working size can be customized.