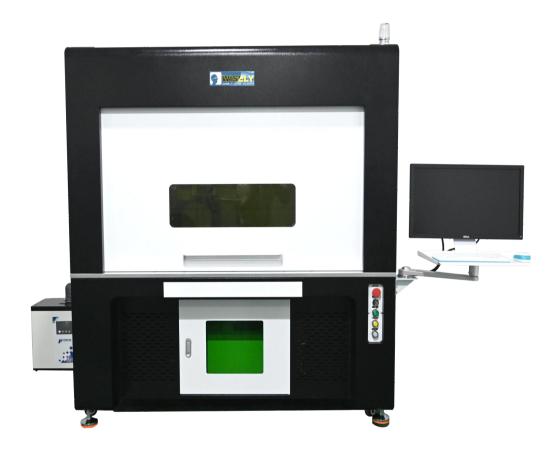

# Gantry 500x800mm Laser Marking Machine

----MY-M30F-V

- ★ CO2 Laser Engraver/Cutter
- 🟂 Laser Welder / Cleaner
- ★ Laser Automation

深圳市威斯利激光设备有限公司 SHENZHEN WISELY LASER MACHINERY CO., LIMITED #10 BUILDING, #4 INDUSTRY ZONE HESHUIKOU, MATIAN, GUANGMING DISTRICT, SHENZHEN 518106 CHINA M:+86-150-13509330 E:sales@wwlaser.com W:www.wiselylaser.com 智•信•銳意•敢擔當—威斯利激光

### Gantry Laser Marking Machine 500\*800\*450mm

This laser automation equipment with laser protection cover, once you open the door it will stop marking automatically, it's safety for the operator. This machine is suitable for marking large size products and for batch marking. It is equipped with high precision X/Y ball screw slide with Stepper / Servo motor, which is conducive to high efficiency of the production line. Working size can be customized.

#### **Advantages**

- 1) Auto focus + Auto stop marking after opening the door.
- 2) Unique shape + XYZ Axis switch panel.
- 3) Internal software control XY-axis moving + External motorized Z-axis lift up&down.
- 4) Max. can install with 200\*200mm field lens. Max. marking area 500\*800mm
- 5) Class I Laser protection level, laser protective glass window, fully enclosed structure design, protect the operator from laser radiation.