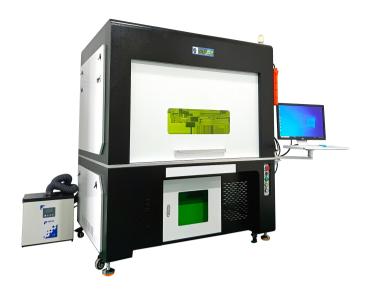

# Gantry 500x800mm Laser Marking Machine

----MY-M30F-V

- ★ CO2 Laser Engraver/Cutter
- 🟂 Laser Welder / Cleaner
- ★ Laser Automation

深圳市威斯利激光设备有限公司 SHENZHEN WISELY LASER MACHINERY CO., LIMITED #10 BUILDING, #4 INDUSTRY ZONE HESHUIKOU, MATIAN, GUANGMING DISTRICT, SHENZHEN 518106 CHINA M:+86-150-13509330 E:sales@wwlaser.com W:www.wiselylaser.com 智•信•銳意•敢擔當—威斯利激光

### Gantry Laser Marking Machine 500\*800\*450mm

This laser automation equipment with laser protection cover, once you open the door it will stop marking automatically, it's safety for the operator. This machine is suitable for marking large size products and for batch marking. It is equipped with high precision X/Y ball screw slide with Stepper / Servo motor, which is conducive to high efficiency of the production line. Working size can be customized.

#### **Advantages**

- 1) Auto focus + Auto stop marking after opening the door.
- 2) Unique shape + XYZ Axis switch panel.
- 3) Internal software control XY-axis moving + External motorized Z-axis lift up&down.
- 4) Max. can install with 200\*200mm field lens. Max. marking area 500\*800mm
- 5) Class I Laser protection level, laser protective glass window, fully enclosed structure design, protect the operator from laser radiation.