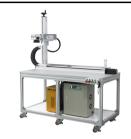

#### 3. Auto Feeding System

The machine is equipped with PLC controller, motor driving system and linear guide rail transmission system. The robotic arm automates feedind & unloading, suitable for nameplate of eletronics, food, beverages, small gift and so on.

# 8. Metal Plate Auto Feeding & Marking System

The machine is equipped with PLC controller, motor driving system and air cylinder system. It is specially for thin metal palte auto feedind & marking, suitable for nameplate mass marking.