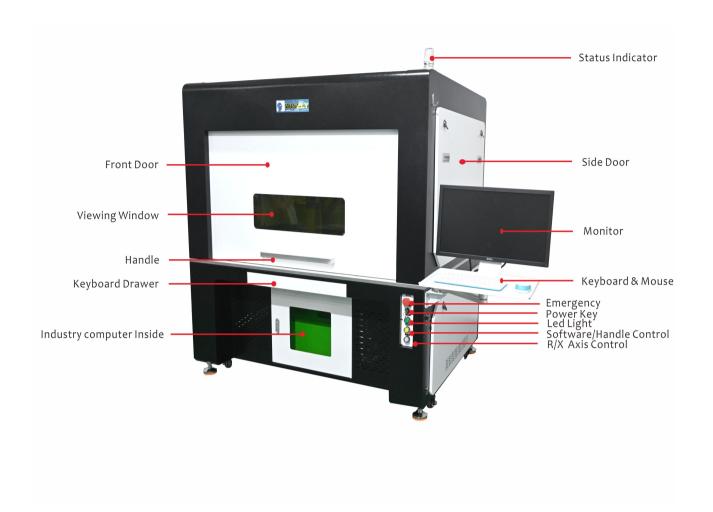

### Gantry Laser Marking Machine 500\*800\*450mm

This laser automation equipment with laser protection cover, once you open the door it will stop marking automatically, it's safety for the operator. This machine is suitable for marking large size products and for batch marking. It is equipped with high precision X/Y ball screw slide with Stepper / Servo motor, which is conducive to high efficiency of the production line. Working size can be customized.

## **Machine details display**

#### 1. Viewing Window

Made by laser safety OD7+ glasses 1060-1070nm, automatic stop marking once open the door, protect the operator from laser radiation.

#### 2. XYZ Working Platform

Super large marking area, can mark 500\*800mm area of pattern.

# 6. Industry computer and DELL

English OS W10/11 + Intel i5 CPU + 4G Kingston/ADATA Storage + 120G Kingston SSD + Asus Motherboard + Asus DVD Drive + LOGI Keyboard & Mouse + DELL Monitor.

0086 150 13509330