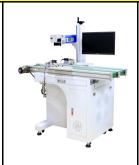

# Gantry 500x800mm Laser Marking Machine

----MY-M30F-V

- ★ CO2 Laser Engraver/Cutter
- 🟂 Laser Welder / Cleaner
- ★ Laser Automation

深圳市威斯利激光设备有限公司 SHENZHEN WISELY LASER MACHINERY CO., LIMITED #10 BUILDING, #4 INDUSTRY ZONE HESHUIKOU, MATIAN, GUANGMING DISTRICT, SHENZHEN 518106 CHINA M:+86-150-13509330 E:sales@wwlaser.com W:www.wiselylaser.com 智•信•銳意•敢擔當—威斯利激光

### Gantry Laser Marking Machine 500\*800\*450mm

This laser automation equipment with laser protection cover, once you open the door it will stop marking automatically, it's safety for the operator. This machine is suitable for marking large size products and for batch marking. It is equipped with high precision X/Y ball screw slide with Stepper / Servo motor, which is conducive to high efficiency of the production line. Working size can be customized.

#### **Advantages**

- 1) Auto focus + Auto stop marking after opening the door.
- 2) Unique shape + XYZ Axis switch panel.
- 3) Internal software control XY-axis moving + External motorized Z-axis lift up&down.
- 4) Max. can install with 200\*200mm field lens. Max. marking area 500\*800mm
- 5) Class I Laser protection level, laser protective glass window, fully enclosed structure design, protect the operator from laser radiation.