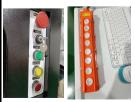

#### 6. Control Panel / Buttoon

- 1) Press the menu button to switch between software / manual control
- 2) Emergency switch: stop the machine in case of special circumstances
- 3) Manual control of XYZ axis up&down
- 4) Easy use, new users can learn it about 10 minutes.