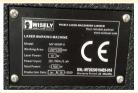

| Parameter                                                                        |                                                                            |  |  |
|----------------------------------------------------------------------------------|----------------------------------------------------------------------------|--|--|
| Model                                                                            | MY-M30F-V                                                                  |  |  |
| Optional Power                                                                   | 20W / 30W / 50W / 80W/ 100W                                                |  |  |
| Laser Wavelength                                                                 | 1064nm                                                                     |  |  |
| Marking Lens Size                                                                | 150*150mm                                                                  |  |  |
| Working Area                                                                     | 500*800*450mm                                                              |  |  |
| Marking Depth                                                                    | ≤1mm                                                                       |  |  |
| Marking Speed                                                                    | 7000mm/s                                                                   |  |  |
| Minimum Line Width                                                               | 0.015mm                                                                    |  |  |
| Repeated Precision                                                               | ±0.003mm                                                                   |  |  |
| Fiber Laser Source                                                               | Germany IPG / China JPT or Raycus                                          |  |  |
| Scan Head                                                                        | Galvo-Tech / WISE SCAN from China                                          |  |  |
| Controller (software)                                                            | JZC Controller & EzCAD2 Software from China (Optionlal EzCAD3 or SAMLight) |  |  |
| Lifespan of Fiber Laser Module                                                   | 100,000 hours                                                              |  |  |
| Beam Quality                                                                     | M2 <1.3                                                                    |  |  |
| Focus Spot Diameter                                                              | <0.01mm                                                                    |  |  |
| Output Power of Laser                                                            | Continuously adjusted 10%~100%                                             |  |  |
| Output Frequency of Laser                                                        | Continuously adjusted 1~600KHz                                             |  |  |
| System Operation Environment                                                     | Windows 10 / 11 - 64bits                                                   |  |  |
| Cooling Mode                                                                     | Air cooling                                                                |  |  |
| Temperature of Operation                                                         | 0-45℃                                                                      |  |  |
| Voltage                                                                          | 220V / 50HZ / 1-PH or 110V / 60HZ / 1-PH                                   |  |  |
| Power Requirement                                                                | <850W                                                                      |  |  |
| Dimension (L*W*H)                                                                | 1550*1220*1720mm                                                           |  |  |
| Package Size                                                                     | 1740*1370*1900mm                                                           |  |  |
| Net Weight / Gross weight                                                        | 500KG /615KG                                                               |  |  |
| Optional (Not free of charge)  Rotary Device, Moving Table, Lens, Fume Purifier, |                                                                            |  |  |