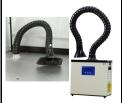

#### 5. Fume Purifier

- 1) Brushless fan, low noise and smooth operation
- 2) Adsorption of harmful gases in soot, purification rate of 99.9% or more
- 3) Control system with alarm function, prompting timely replacement of cartridges.