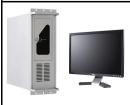

# 6. Industry computer and DELL

English OS W10/11 + Intel i5 CPU + 4G Kingston/ADATA Storage + 120G Kingston SSD + Asus Motherboard + Asus DVD Drive + LOGI Keyboard & Mouse + DELL Monitor.

0086 150 13509330