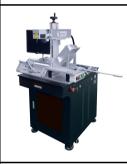

# Gantry 500x800mm Laser Marking Machine

----MY-M30F-V

- ★ CO2 Laser Engraver/Cutter
- 🟂 Laser Welder / Cleaner
- ★ Laser Automation

深圳市威斯利激光设备有限公司 SHENZHEN WISELY LASER MACHINERY CO., LIMITED #10 BUILDING, #4 INDUSTRY ZONE HESHUIKOU, MATIAN, GUANGMING DISTRICT, SHENZHEN 518106 CHINA M:+86-150-13509330 E:sales@wwlaser.com W:www.wiselylaser.com 智•信•銳意•敢擔當—威斯利激光

### Gantry Laser Marking Machine 500\*800\*450mm

This laser automation equipment with laser protection cover, once you open the door it will stop marking automatically, it's safety for the operator. This machine is suitable for marking large size products and for batch marking. It is equipped with high precision X/Y ball screw slide with Stepper / Servo motor, which is conducive to high efficiency of the production line. Working size can be customized.

#### **Advantages**

- 1) Auto focus + Auto stop marking after opening the door.
- 2) Unique shape + XYZ Axis switch panel.
- 3) Internal software control XY-axis moving + External motorized Z-axis lift up&down.
- 4) Max. can install with 200\*200mm field lens. Max. marking area 500\*800mm
- 5) Class I Laser protection level, laser protective glass window, fully enclosed structure design, protect the operator from laser radiation.